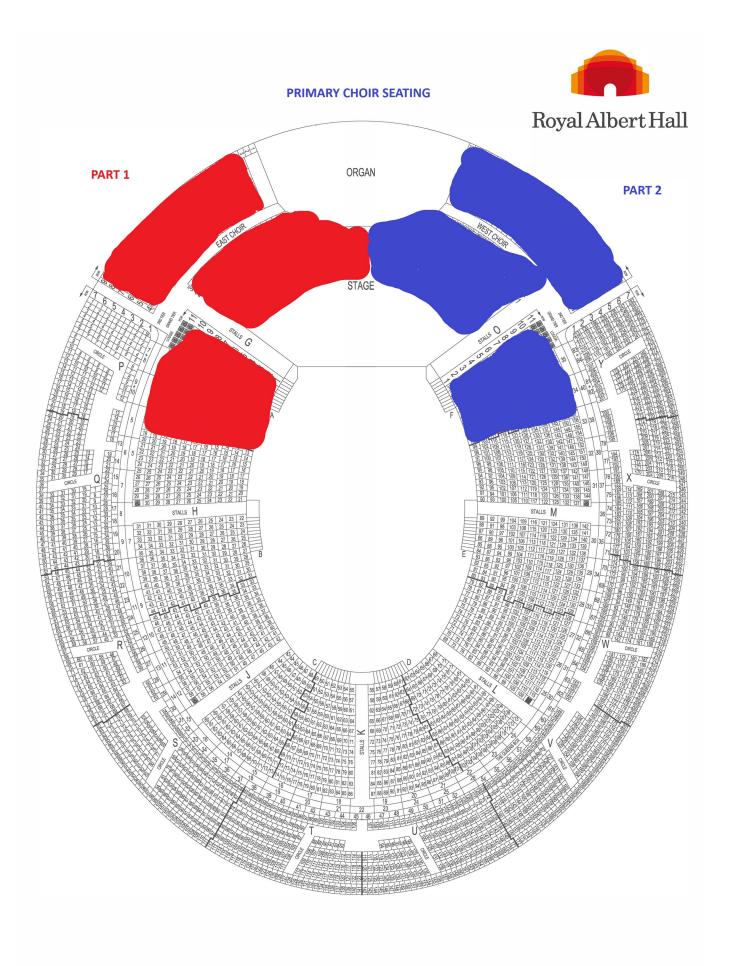

## **PRIMARY CHOIR SEATING - RAH 2025**

| SCHOOL NAME                             | PART 1 CHILDREN | PART 2 CHILDREN |
|-----------------------------------------|-----------------|-----------------|
| Albemarle Primary School                | RED SIDE        | BLUE SIDE       |
| Allfarthing Primary School              | RED SIDE        | BLUE SIDE       |
| Beatrix Potter School                   | RED SIDE        | BLUE SIDE       |
| Belleville Primary School               | RED SIDE        | BLUE SIDE       |
| Belleville Wix Academy                  | RED SIDE        | BLUE SIDE       |
| Brandlehow Primary School               | RED SIDE        | BLUE SIDE       |
| Eveline Day School                      | RED SIDE        | BLUE SIDE       |
| Fircroft School                         | RED SIDE        | BLUE SIDE       |
| Franciscan School                       | RED SIDE        | BLUE SIDE       |
| Honeywell Junior School                 | RED SIDE        | BLUE SIDE       |
| Hotham Primary School                   | RED SIDE        | BLUE SIDE       |
| John Burns Primary School               | RED SIDE        | BLUE SIDE       |
| Nightingale Community Academy           | RED SIDE        |                 |
| Our Lady of Victories                   | RED SIDE        | BLUE SIDE       |
| Our Lady Queen of Heaven Primary School | RED SIDE        | BLUE SIDE       |
| Penwortham                              | RED SIDE        | BLUE SIDE       |
| Rutherford House School                 | RED SIDE        | BLUE SIDE       |
| Sacred Heart Roehampton                 | RED SIDE        | BLUE SIDE       |
| Shaftesbury Park Primary School         | RED SIDE        | BLUE SIDE       |
| St Anne's C of E                        | RED SIDE        | BLUE SIDE       |
| St Anselm's                             | RED SIDE        | BLUE SIDE       |
| St Joseph's Catholic Primary School     | RED SIDE        | BLUE SIDE       |
| St. George's CE Primary School          | RED SIDE        | BLUE SIDE       |
| Swaffield School                        | RED SIDE        | BLUE SIDE       |
| Trinity St Mary's                       | RED SIDE        | BLUE SIDE       |
| West Hill Primary School                | RED SIDE        | BLUE SIDE       |